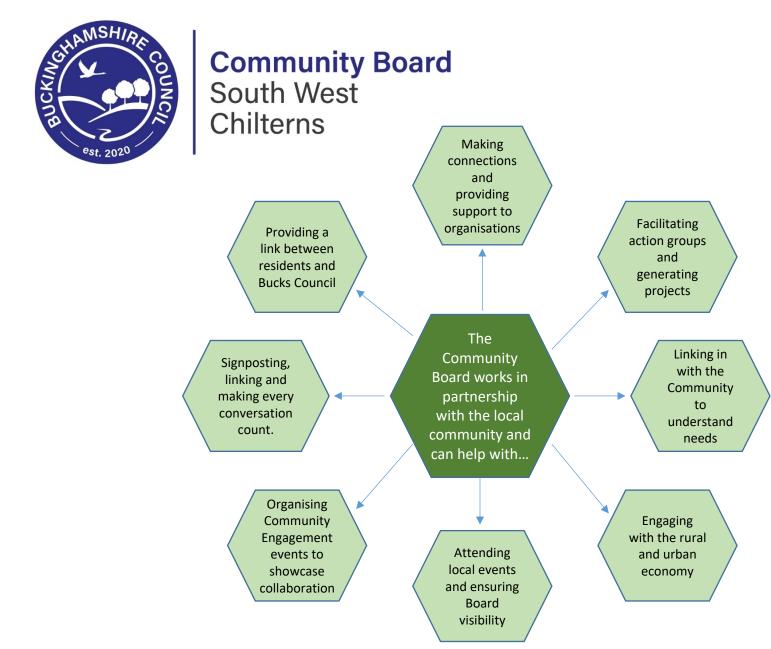

## **Community Board** South West Chilterns

- The Community Board Manager links in with the local community groups and locations on a weekly basis
- Looking to hold weekly drop-ins at both Marlow and Bourne End Libraries
- Engaging with community groups through their localised events
- Developing the Community Board Facebook page
- Working towards the creation of a Board newsletter
- During 2022, South West Chiltern Community Board has funded 13 community projects with 2 more in the pipeline and 3 highways schemes have been identified for funding
- 2022/2023 budget was £122,528 of which there is a current underspend of £1,802
- There are 4 active and engaging action groups, Community Engagement, Economic Development and Regeneration, Environment and Climate Change and Highways and Transport.